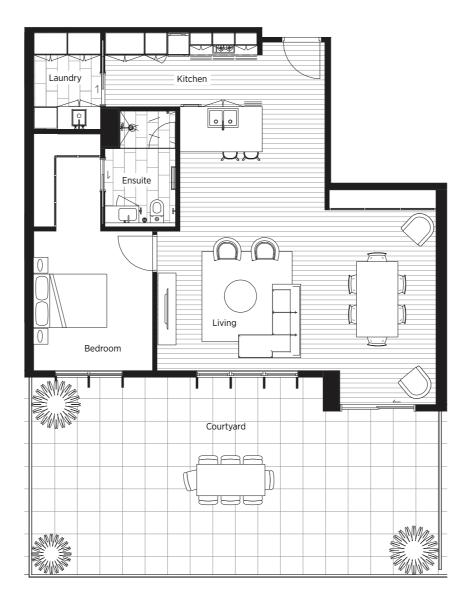

## Apartment 1.09

Internal: 92m<sup>2</sup> External: 55m<sup>2</sup> Total: 147m<sup>2</sup>

Aspect: East Type: I2

Level One

CALLISTO PLACE
Callisto Place. 35 Galileo Gateway Bundoora
Phone. 1300 001 537 Web. callistoplace.com.au