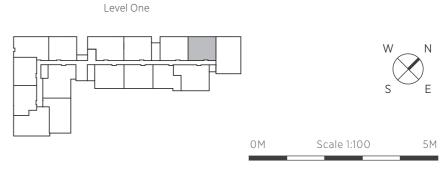

## Apartment 1.09

Internal: 92m<sup>2</sup> External: 55m<sup>2</sup> Total: 147m<sup>2</sup>

Aspect: East Type: I2

Level One

CALLISTO PLACE
Callisto Place. 35 Galileo Gateway Bundoora
Phone. 1300 001 537 Web. callistoplace.com.au