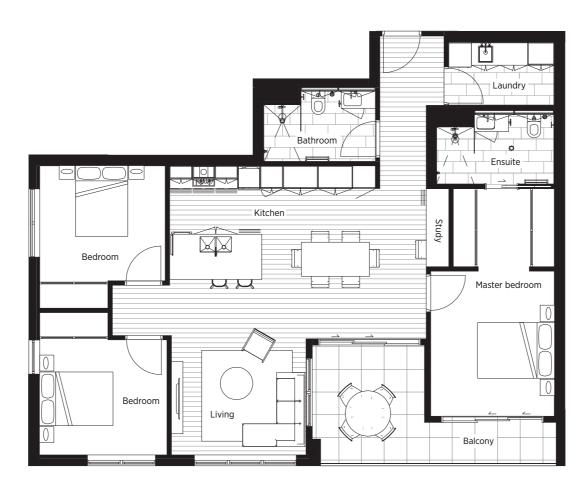

## Apartment 2.14

Internal: 123m<sup>2</sup> External: 14m<sup>2</sup> Total: 137m<sup>2</sup>

Aspect: East Type: N1

CALLISTO PLACE
Callisto Place. 35 Galileo Gateway Bundoora
Phone. 1300 001 537 Web. callistoplace.com.au