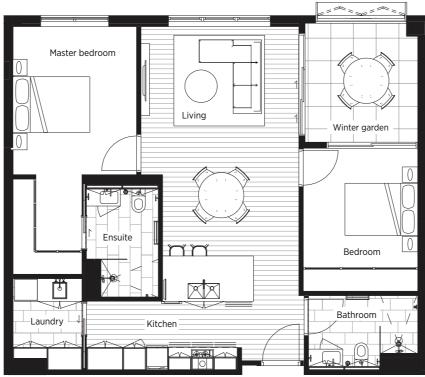

## Apartment 1.09

Internal: 92m<sup>2</sup> External: 55m<sup>2</sup> Total: 147m<sup>2</sup>

Aspect: East Type: I2

Level One

CALLISTO PLACE
Callisto Place. 35 Galileo Gateway Bundoora
Phone. 1300 001 537 Web. callistoplace.com.au