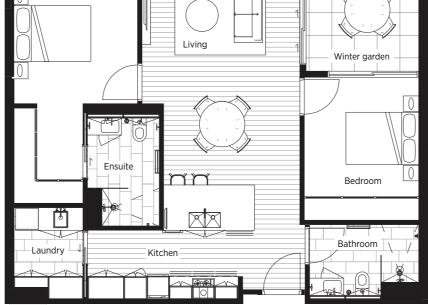

## Apartment 2.14

Internal: 123m<sup>2</sup> External: 14m<sup>2</sup> Total: 137m<sup>2</sup>

Aspect: East Type: N1

CALLISTO PLACE
Callisto Place. 35 Galileo Gateway Bundoora
Phone. 1300 001 537 Web. callistoplace.com.au